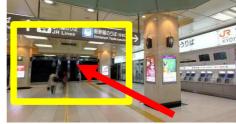

Entrance

伊丹空港

Walk straight and take the small escalator. The entrance of Hotel Granvia is on your right.

Walk to the escalator.

Go straight.