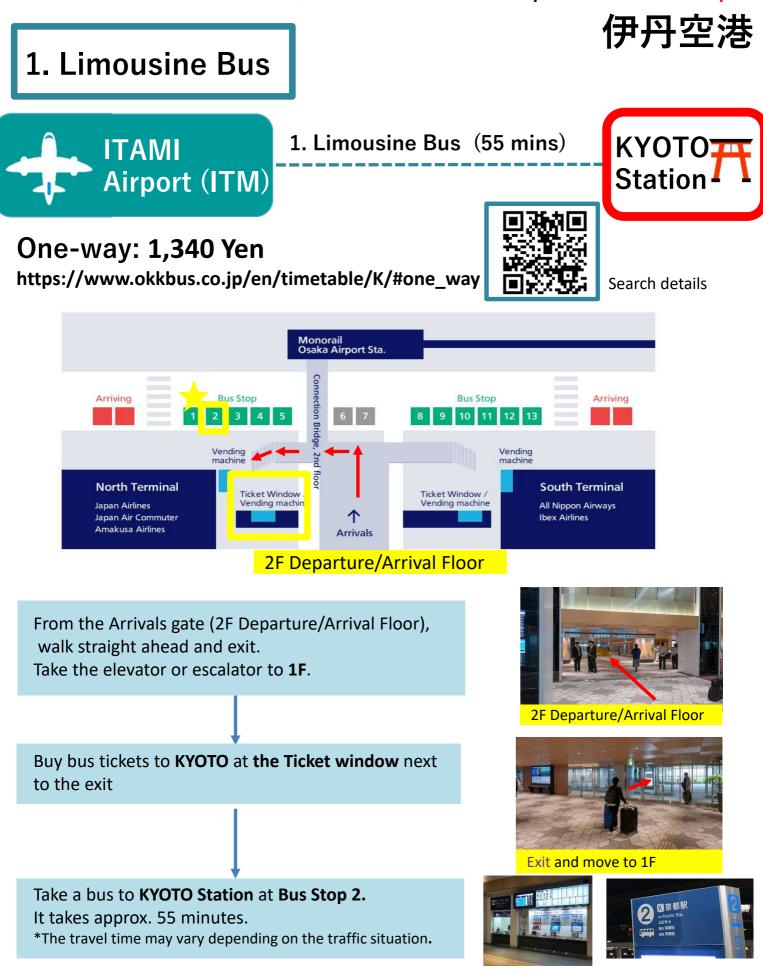

## Transportation from ITAMI Airport (ITM)

(Osaka International Airport \*Domestic Airport)