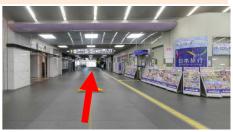

## Airport Bus Stop to Hotel Granvia

Posto Po

From the airport bus stop, walk straight to KYOTO Station.

Take the elevator or escalator and go up to **2F (passageway)**.

2

The sign will appear on your right. (The opposite is ISETAN departmental store) Take the small escalator.

Entrance

伊丹空港

Walk straight and take the small escalator. The entrance of Hotel Granvia is on your right.

Walk to the escalator.

Go straight.