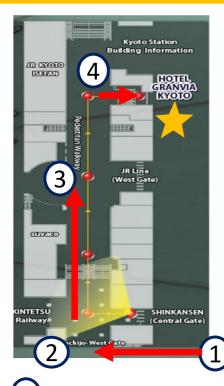

## Airport Bus Stop to Hotel Granvia

Posto Po

From the airport bus stop, walk straight to KYOTO Station.

Take the elevator or escalator and go up to **2F (passageway)**.

2

The sign will appear on your right. (The opposite is ISETAN departmental store) Take the small escalator.

Entrance

伊丹空港

Walk straight and take the small escalator. The entrance of Hotel Granvia is on your right.

Walk to the escalator.

Go straight.