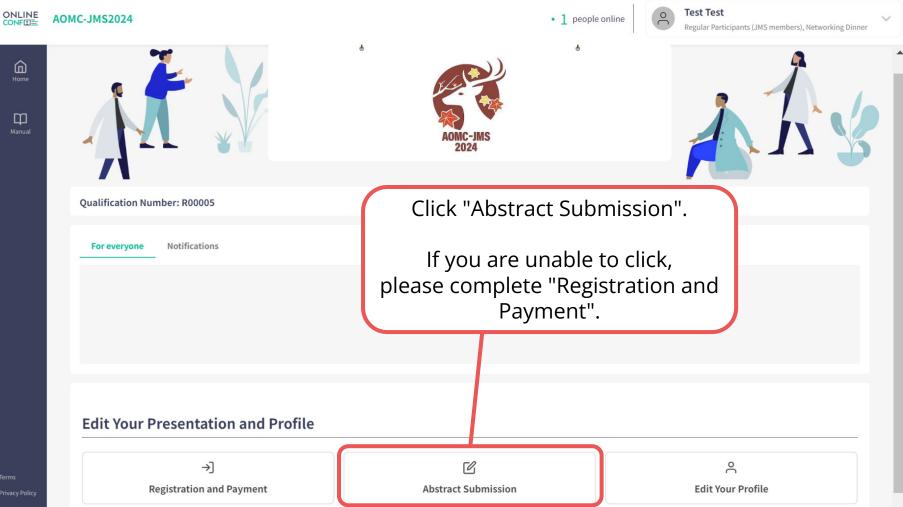

### **Procedure of Abstract Submission**

- 1. [Abstract Submission] Open the Home, and click "Abstract Submission".
- 2. [Abstract Submission]Click "Add New" in Abstract Submission.
- 3. [Abstract Submission]Input your presentation information and click "Confirm" to go to confirmation page.
- 4. [Abstract Submission] Confirm the input contents and if there is no problem, click "Create" button.

Open the Home, and click "Abstract Submission".

Click "Add New" in Abstract Submission.

Input your presentation information and click "Confirm" to go to confirmation page.

| essionType Required                                                   |                             |    |
|-----------------------------------------------------------------------|-----------------------------|----|
| Free Paper                                                            |                             | ~  |
| ree Paper Presentation Format Required                                |                             |    |
| select                                                                | Please select"Session Type' | '. |
| ree PaperCategory [Clinical] Required                                 | If you select "Free Paper", |    |
| Choose the best fit category.                                         | please choose best categor  | у  |
| select                                                                | each from [Clinical]and     |    |
| ree PaperCategory [Basic] Required                                    | 【Basic】.                    |    |
| Choose the best fit category.                                         |                             |    |
| select                                                                |                             |    |
| resentation Title Required                                            |                             |    |
| B <i>I</i> <u>U</u> <del>S</del> {} x <sup>2</sup> x <sub>2</sub> 5 ¢ |                             |    |
|                                                                       |                             | 0  |
| 1aximum word length 50 words.                                         |                             |    |
| bstract Required                                                      |                             |    |
| B I U S {} x <sup>2</sup> X <sub>2</sub> ♂ ♂                          |                             |    |