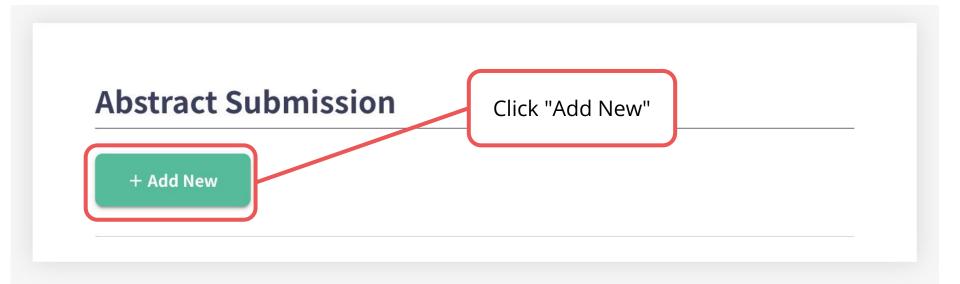

### **Procedure of Abstract Submission**

- 1. [Abstract Submission] Open the Home, and click "Abstract Submission".
- 2. [Abstract Submission]Click "Add New" in Abstract Submission.
- 3. [Abstract Submission]Input your presentation information and click "Confirm" to go to confirmation page.
- 4. [Abstract Submission] Confirm the input contents and if there is no problem, click "Create" button.

Open the Home, and click "Abstract Submission".

Click "Add New" in Abstract Submission.

Input your presentation information and click "Confirm" to go to confirmation page.

| essionType Required                                                   |                             |    |
|-----------------------------------------------------------------------|-----------------------------|----|
| Free Paper                                                            |                             | ~  |
| ree Paper Presentation Format Required                                |                             |    |
| select                                                                | Please select"Session Type' | '. |
| ree PaperCategory [Clinical] Required                                 | If you select "Free Paper", |    |
| Choose the best fit category.                                         | please choose best categor  | у  |
| select                                                                | each from [Clinical]and     |    |
| ree PaperCategory [Basic] Required                                    | 【Basic】.                    |    |
| Choose the best fit category.                                         |                             |    |
| select                                                                |                             |    |
| resentation Title Required                                            |                             |    |
| B <i>I</i> <u>U</u> <del>S</del> {} x <sup>2</sup> x <sub>2</sub> 5 ¢ |                             |    |
|                                                                       |                             | 0  |
| 1aximum word length 50 words.                                         |                             |    |
| bstract Required                                                      |                             |    |
| B I U S {} x <sup>2</sup> X <sub>2</sub> ♂ ♂                          |                             |    |