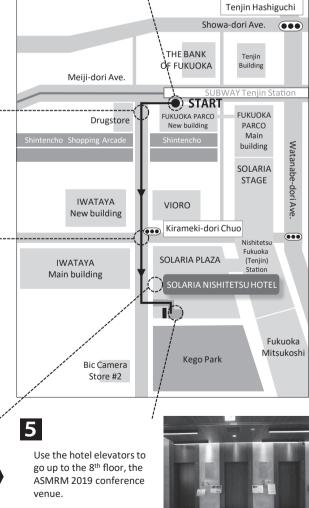

## From Tenjin Station To SOLARIA NISHITETSU HOTEL FUKUOKA

\*The SOLARIA NISHITETSU HOTEL is located on the 8th floor of the SOLARIA PLAZA building.

Exit the Nishi-guchi (西口) gate at the Fukuoka City Subway "Tenjin" station.

Take the exit no. 5. Use either the elevator on the left-hand side or the step on the right-hand side to go up to the 1<sup>st</sup> floor.

Turn left at the first corner. (A drugstore will be on your right.) Go straight towards the Shintencho (新天町) shopping mall.

Keep walking until you cross the IWATAYA Kirameki-dori street, then go straight New building toward the entrance. IWATAYA Main building

Enter the SOLARIA PLAZA building through the hotel entrance.